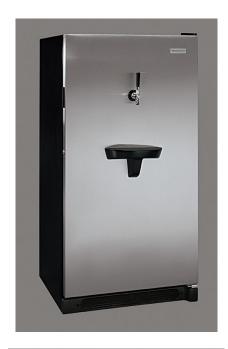

## Frigidaire® Beverage Center [PLKU1267DS] PRODUCT FACTS

Be envied by your buddies with the stylish, stainless steel Frigidaire® Beverage Center – the perfect complement to the family recreation room. When not entertaining, adjustable shelving converts the Beverage Center into a more conventional refrigerator, which can store food and other types of beverages.

- Accommodates a keg of up to one-half barrel or 16 gallons, cans, bottles and more
- Includes an empty 5# CO<sub>2</sub> tank
- Pressurized Tap System (includes: Tap, Regulator, Faucet, Hoses and CO2 Canister)
- Stylish stainless steel front door with black pocket handle and integrated beer tap
- Two adjustable, coated wire shelves for additional beverage storage above the keg
- Accessory kit with additional shelving is available to convert into a more conventional refrigerator
- Heavy duty casters to roll the beverage center from room to room
- Reinforced cabinet structure and interior liner bottom
- Height 54 ½", Width 28", Depth 26"